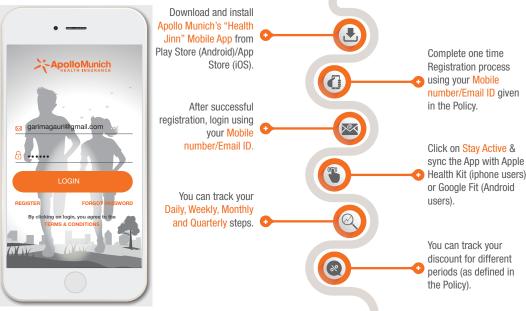

## **STAY ACTIVE BENEFIT**

We at Apollo Munich constantly strive to help you manage your health and are very excited to introduce a new benefit called Stay Active which would not only encourage you to create a habit of walking but also reward you based on your steps walked. A discount at each renewal is given if the insured member achieves the average step count target on the Apollo Munich mobile application - Health Jinn.