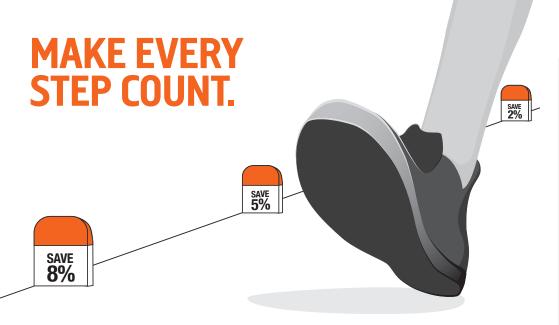

## **STAY ACTIVE BENEFIT**

We at Apollo Munich constantly strive to help you manage your health and are very excited to introduce a new benefit called Stay Active which would not only encourage you to create a habit of walking but also reward you based on your steps walked. A discount at each renewal is given if the insured member achieves the average step count target on the Apollo Munich mobile application - Health Jinn.